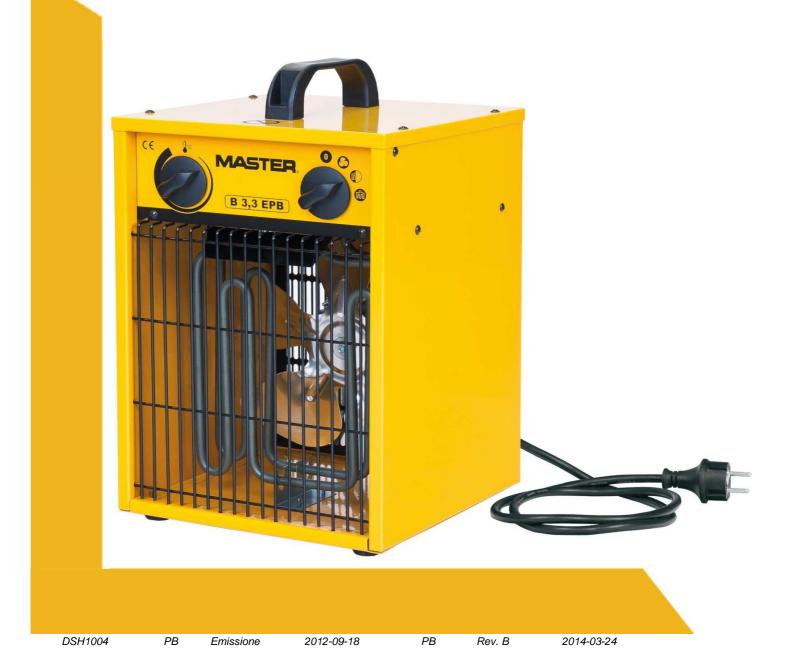

# **B3,3 EPB**

#### **FUNCTIONING PRINCIPLES**

The device works on the principle offorced convection . The air flow is forced fan. Cold air is drawn in the back of the unit. Further washes flowing from the heater receives heat. The heated air is expelled in front of the heater. The device has a thermostat for the regulation temperatures 5-35  $^{\circ}$ C. The unit area equipped with thermal protection is acting automatically. The unit features: ventilation, heating with half the power, heating at full power. Device has cooling thermostat.