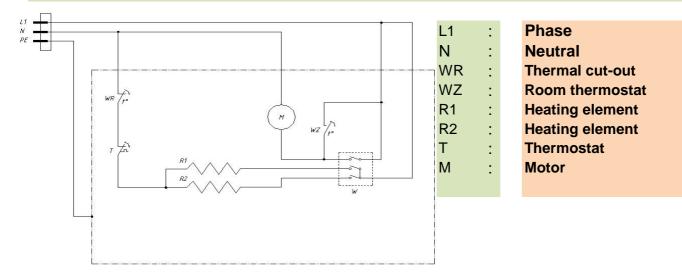

-----------------|--|--|--|
| Heating elements   | 1666W                                                                                   |  |  |  |
| Thermostat         | Bimetallic                                                                              |  |  |  |
| Fan                | Ø <b>230mm</b>                                                                          |  |  |  |
| Thermal protection | 80°C                                                                                    |  |  |  |
| Cooling Thermostat | 60°C                                                                                    |  |  |  |
| Motor              | Asynchronous, monophase, with impedance protection, counterclockwise rotation, 1300 rpm |  |  |  |

#### ACCESSORIES

#### WIRING DIAGRAM