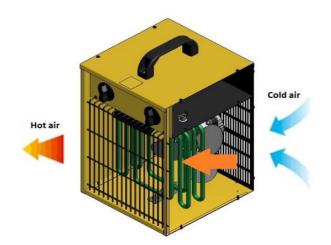

#### **FUNCTIONING PRINCIPLES**

The device works on the principle offorced convection . The air flow is forced fan. Cold air is drawn in the back of the unit. Further washes flowing from the heater receives heat. The heated air is expelled in front of the heater. The device has a thermostat for the regulation temperatures 5-35  $^{\circ}$ C. The unit area equipped with thermal protection is acting automatically. The unit features: ventilation, heating with half the power, heating at full power. Device has cooling thermostat.